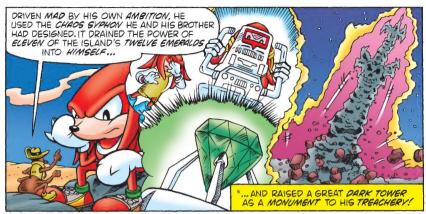

His role as GUARDIAN of the CHAOS EMERALD — long thought the noblest of callings — is, in truth, atonement for the treachery of an ancestor who dared place HIMSELF above the GREATER GOOD.

That ancestor — the renegade Echidna scientist named DIMITRI — has survived a thousand years of imprisonment beneath MOUNT FATE, and returned to work his evil will as ENERJAK, HARBINGER OF CHAOS!